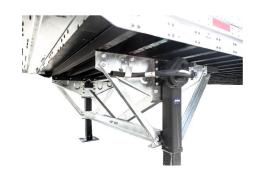

## Standard Features

Fully galvanized, steel threshold section

Fully galvanized, bolt-together landing leg bracing spanning seven cross members

Fully galvanized floor protection plate between the coupler and the landing leg section

Superior bracing between the top rail and rear frame