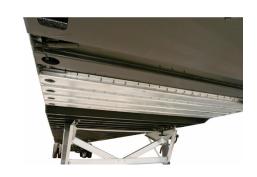

## Standard Features

Fully galvanized, steel threshold section

Fully galvanized, bolt-together landing leg bracing spanning seven cross members

Fully galvanized floor protection plate between the coupler and the landing leg section

Superior bracing between the top rail and rear frame