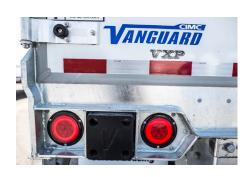

## **Standard Features**

Fully galvanized rear frame and bolt-together bumper

Award winning, 30% under-ride bracing

**LED Glo Lights** 

Dual function LED lights, clearance/turn signal and clearance/brake lights