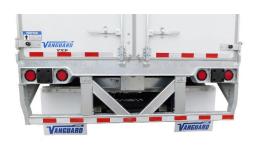

## **Standard Features**

Fully galvanized rear frame and bolt-together bumper

Award winning, 30% under-ride bracing

**LED Glo Lights** 

Dual function LED lights, clearance/turn signal and clearance/brake lights

## Standard Features

Fully galvanized, steel threshold section

Fully galvanized, bolt-together landing leg bracing spanning seven cross members

Fully galvanized floor protection plate between the coupler and the landing leg section

Superior bracing between the top rail and rear frame