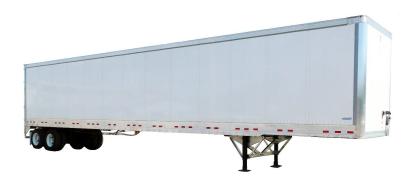

### Composite Sidewall Van

- Snag-free composite plate panels with galvanized logistics posts
- 101- 1/4" inside width panel to panel
- Standard base rail with 6" galvanized scuff

#### OR

High base rail, 19.3" rail