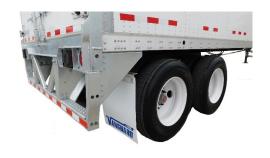

## **Standard Features**

Fully galvanized rear frame and bolt-together bumper

Award winning, 30% under-ride bracing

**LED Glo Lights** 

Dual function LED lights, clearance/turn signal and clearance/brake lights

## Standard Features

Fully galvanized, steel threshold section

Fully galvanized, bolt-together landing leg bracing spanning seven cross members

Fully galvanized floor protection plate between the coupler and the landing leg section