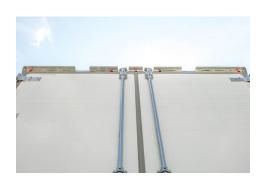

# VXP

### Composite Sidewall Van







- Snag-free composite plate panels with galvanized logistics posts
- 101- 1/4" inside width panel to panel
- Standard base rail with 6" galvanized scuff

#### OR

High base rail, 19.3" rail



## **Standard Features**

Fully galvanized rear frame and bolt-together bumper





Award winning, 30% under-ride bracing

**LED Glo Lights** 





Dual function LED lights, clearance/turn signal and clearance/brake lights



## Standard Features

Fully galvanized, steel threshold section





Fully galvanized, bolt-together landing leg bracing spanning seven cross members

Fully galvanized floor protection plate between the coupler and the landing leg section





Superior bracing between the top rail and rear frame