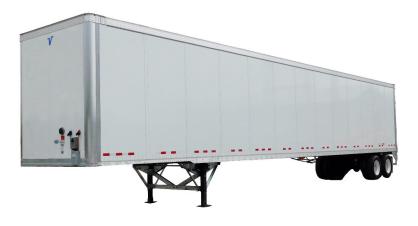

### Composite Sidewall Van

- Snag-free composite plate panels with galvanized logistics posts
- 101- 1/4" inside width panel to panel
- Standard base rail with 6" galvanized scuff

#### OR

High base rail, 19.3" rail