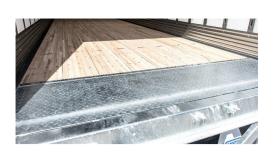

## Standard Features

Fully galvanized, steel threshold section

Fully galvanized, bolt-together landing leg bracing spanning seven cross members

Fully galvanized floor protection plate between the coupler and the landing leg section